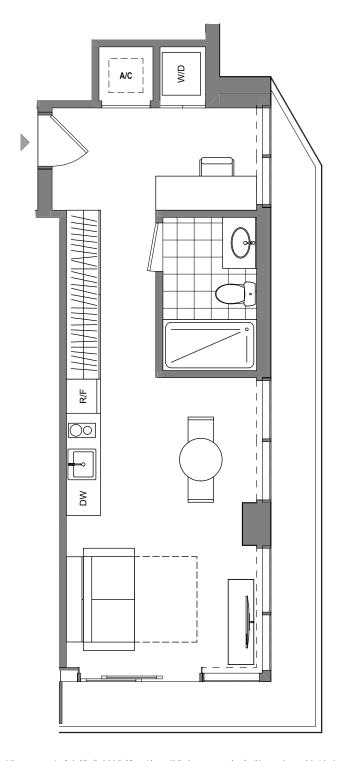

## UNIT 04/09

Studio / 1 Bath

401 sq. ft. | 37 m2 Interior 38 sq. ft. | 4 m2 Exterior 439 sq. ft. | 41 m2 Total