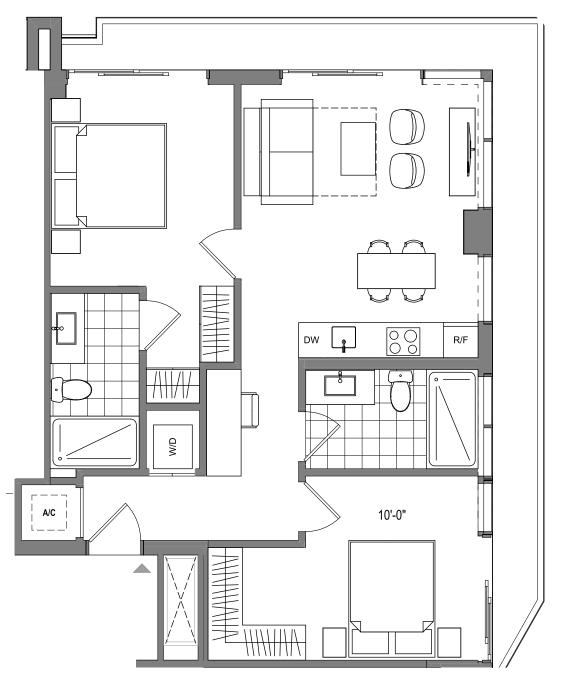

#### UNIT 08

1 Bed / 1 Bath

Interior 606 sq. ft. | 56 m2 Exterior 156 sq. ft. | 14 m2 762 sq. ft. | 70 m2 Total