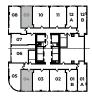

## THE **TOWER**

Levels 4-11

#### 14 UNITS

7 | STUDIO / 1 BATH 2 | 1 BD / 1 BATH 1 | 1 BD / 1.5 BATH 4 | 1 BD + DEN / 2 BATH

## THE **TOWER**

Levels 12-36

#### 14 UNITS

4 | STUDIO / 1 BATH

2 | 1 BD / 1 BATH

2 | 1 BD / 1.5 BATH

4 | 1 BD + DEN / 2 BATH

2 | 2 BD / 2 BATH