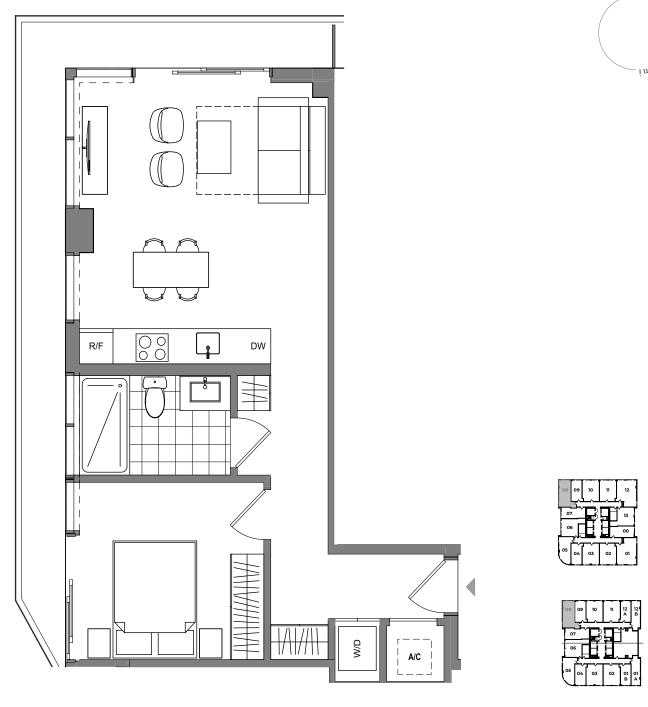

#### UNIT 05

1 Bed / 1 Bath

Interior 551 sq. ft. | 51 m2 138 sq. ft. | 13 m2 Exterior 689 sq. ft. | 64 m2 Total