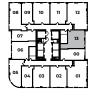

## THE **TOWER**

Levels 4-11

#### 14 UNITS

7 | STUDIO / 1 BATH 2 | 1 BD / 1 BATH 1 | 1 BD / 1.5 BATH 4 | 1 BD + DEN / 2 BATH

## THE **TOWER**

Levels 12-36

#### 14 UNITS

4 | STUDIO / 1 BATH

2 | 1 BD / 1 BATH

2 | 1 BD / 1.5 BATH

4 | 1 BD + DEN / 2 BATH

2 | 2 BD / 2 BATH