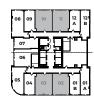

## THE **TOWER**

Levels 12-36

#### 14 UNITS

4 | STUDIO / 1 BATH

2 | 1 BD / 1 BATH

2 | 1 BD / 1.5 BATH

4 | 1 BD + DEN / 2 BATH

2 | 2 BD / 2 BATH