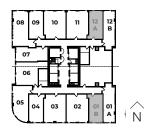

## THE **TOWER**

Levels 4-11

#### 14 UNITS

7 | STUDIO / 1 BATH 2 | 1 BD / 1 BATH 1 | 1 BD / 1.5 BATH 4 | 1 BD + DEN / 2 BATH

## THE **TOWER**

Levels 12-36

#### 14 UNITS

4 | STUDIO / 1 BATH

2 | 1 BD / 1 BATH

2 | 1 BD / 1.5 BATH

4 | 1 BD + DEN / 2 BATH

2 | 2 BD / 2 BATH