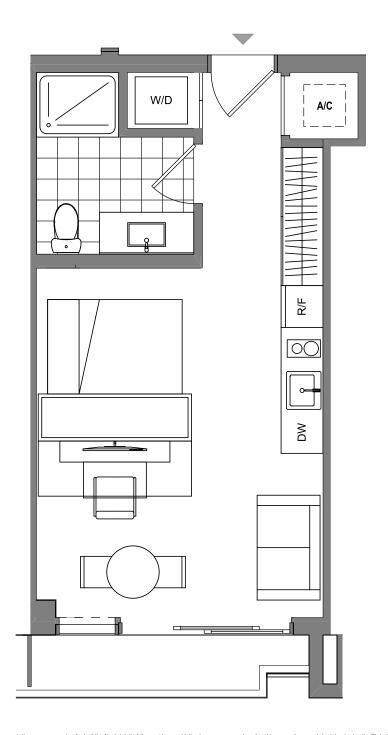

#### UNIT 00

Studio / 1 Bath

Interior 458 sq. ft. | 43 m2 42 sq. ft. | 4 m2 Exterior 500 sq. ft. | 47 m2 Total