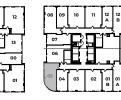

## THE **TOWER**

Levels 4-11

#### 14 UNITS

7 | STUDIO / 1 BATH 2 | 1 BD / 1 BATH 1 | 1 BD / 1.5 BATH 4 | 1 BD + DEN / 2 BATH

## THE **TOWER**

Levels 12-36

#### 14 UNITS

4 | STUDIO / 1 BATH

2 | 1 BD / 1 BATH

2 | 1 BD / 1.5 BATH

4 | 1 BD + DEN / 2 BATH

2 | 2 BD / 2 BATH

#### UNIT 00

Studio / 1 Bath

Interior 458 sq. ft. | 43 m2 42 sq. ft. | 4 m2 Exterior 500 sq. ft. | 47 m2 Total

## UNIT 01/12

2 Bed / 2 Bath

835 sq. ft. | 78 m2 Interior 180 sq. ft. | 17 m2 Exterior 1,015 sq. ft. | 95 m2 Total

# UNIT 01A/12B

Studio / 1 Bath

458 sq. ft. | 43 m2 Interior 145 sq. ft. | 13 m2 Exterior 603 sq. ft. | 57 m2 Total

#### UNIT 01B/12A

Studio / 1 Bath

385 sq. ft. | 36 m2 Interior 36 sq. ft. | 3 m2 Exterior 421 sq. ft. | 39 m2 Total

## UNIT 02/03/10/11

1 Bed + Den / 2 Bath

597 sq. ft. | 55 m2 Interior 62 sq. ft. | 6 m2 Exterior 659 sq. ft. | 61 m2 Total

## UNIT 04/09

Studio / 1 Bath

401 sq. ft. | 37 m2 Interior 38 sq. ft. | 4 m2 Exterior 439 sq. ft. | 41 m2 Total

#### UNIT 05

1 Bed / 1 Bath

Interior 551 sq. ft. | 51 m2 138 sq. ft. | 13 m2 Exterior 689 sq. ft. | 64 m2 Total

#### UNIT 06

1 Bed / 1.5 Bath

571 sq. ft. | 53 m2 Interior 62 sq. ft. | 6 m2 Exterior 633 sq. ft. | 59 m2 Total

#### UNIT 07

Studio / 1 Bath

Interior 447 sq. ft. | 42 m2 39 sq. ft. | 4 m2 Exterior 483 sq. ft. | 46 m2 Total

#### UNIT 08

1 Bed / 1 Bath

Interior 606 sq. ft. | 56 m2 Exterior 156 sq. ft. | 14 m2 762 sq. ft. | 70 m2 Total

#### UNIT 13

1 Bed / 1.5 Bath

591 sq. ft. | 55 m2 Interior 63 sq. ft. | 6 m2 Exterior 654 sq. ft. | 61 m2 Total