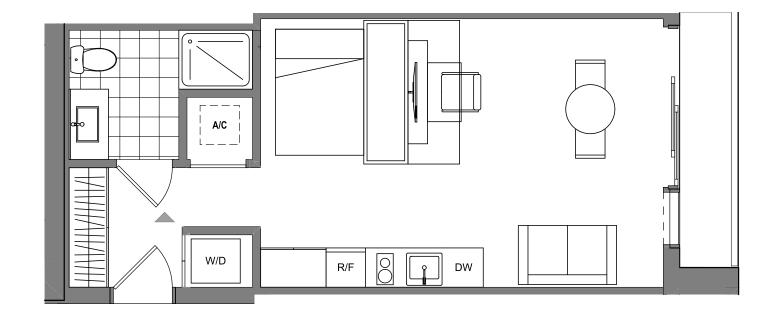

#### UNIT 00

Studio / 1 Bath

Interior 458 sq. ft. | 43 m2 42 sq. ft. | 4 m2 Exterior 500 sq. ft. | 47 m2 Total