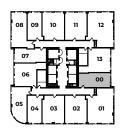

#### UNIT 00

Studio / 1 Bath

Interior 458 sq. ft. | 43 m2 42 sq. ft. | 4 m2 Exterior 500 sq. ft. | 47 m2 Total