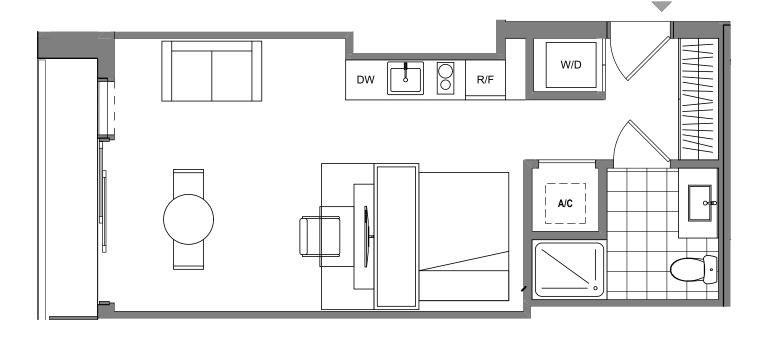

## UNIT 04/09

Studio / 1 Bath

401 sq. ft. | 37 m2 Interior 38 sq. ft. | 4 m2 Exterior 439 sq. ft. | 41 m2 Total