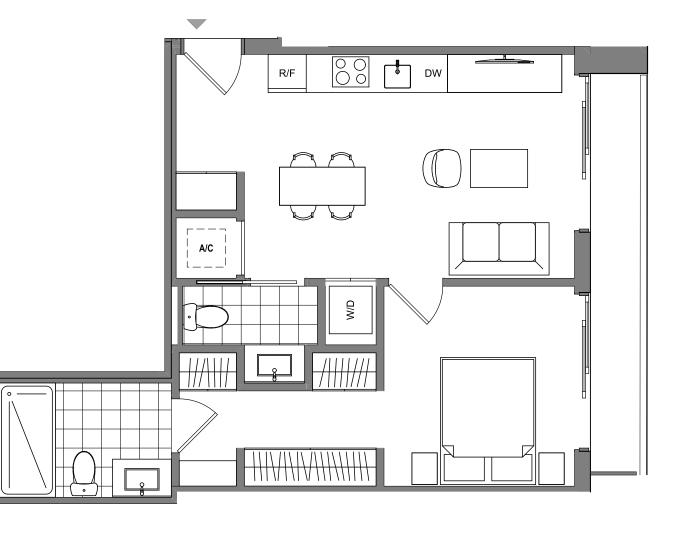

#### UNIT 05

1 Bed / 1 Bath

Interior 551 sq. ft. | 51 m2 138 sq. ft. | 13 m2 Exterior 689 sq. ft. | 64 m2 Total