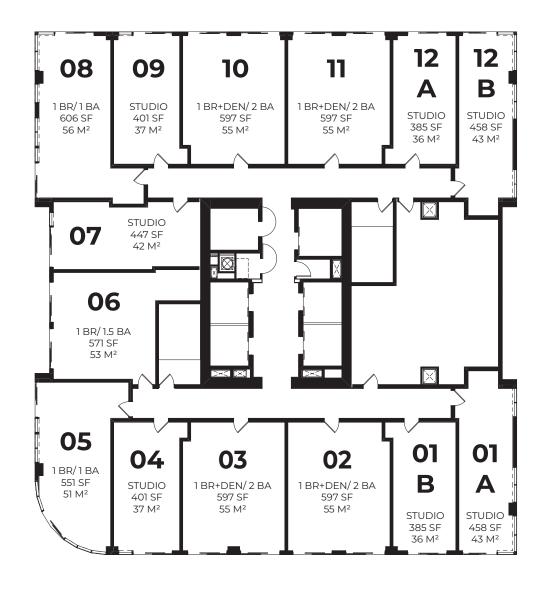

## THE **TOWER**

Levels 4-11

#### 14 UNITS

7 | STUDIO / 1 BATH 2 | 1 BD / 1 BATH 1 | 1 BD / 1.5 BATH 4 | 1 BD + DEN / 2 BATH