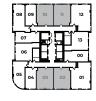

## THE **TOWER**

Levels 4-11

#### 14 UNITS

7 | STUDIO / 1 BATH 2 | 1 BD / 1 BATH 1 | 1 BD / 1.5 BATH 4 | 1 BD + DEN / 2 BATH