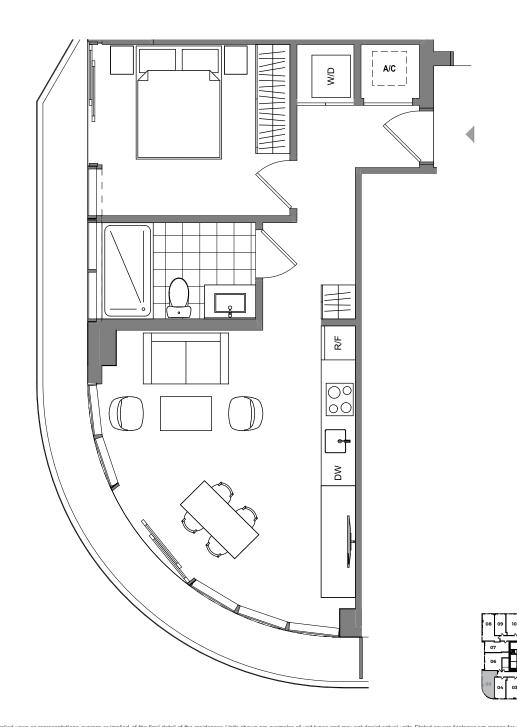

#### UNIT 07

Studio / 1 Bath

Interior 447 sq. ft. | 42 m2 39 sq. ft. | 4 m2 Exterior 483 sq. ft. | 46 m2 Total