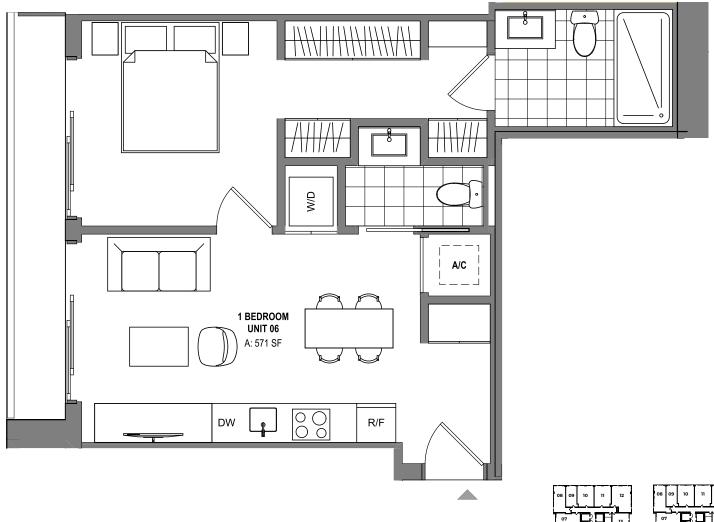

#### UNIT 06

1 Bed / 1.5 Bath

571 sq. ft. | 53 m2 Interior 62 sq. ft. | 6 m2 Exterior 633 sq. ft. | 59 m2 Total