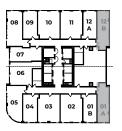

## THE **TOWER**

Levels 4-11

#### 14 UNITS

7 | STUDIO / 1 BATH 2 | 1 BD / 1 BATH 1 | 1 BD / 1.5 BATH 4 | 1 BD + DEN / 2 BATH

## THE **TOWER**

Levels 12-36

#### 14 UNITS

4 | STUDIO / 1 BATH

2 | 1 BD / 1 BATH

2 | 1 BD / 1.5 BATH

4 | 1 BD + DEN / 2 BATH

2 | 2 BD / 2 BATH