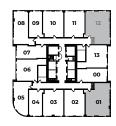

#### 14 UNITS

7 | STUDIO / 1 BATH 2 | 1 BD / 1 BATH 1 | 1 BD / 1.5 BATH 4 | 1 BD + DEN / 2 BATH

#### 14 UNITS

4 | STUDIO / 1 BATH

2 | 1 BD / 1 BATH

2 | 1 BD / 1.5 BATH

4 | 1 BD + DEN / 2 BATH

2 | 2 BD / 2 BATH