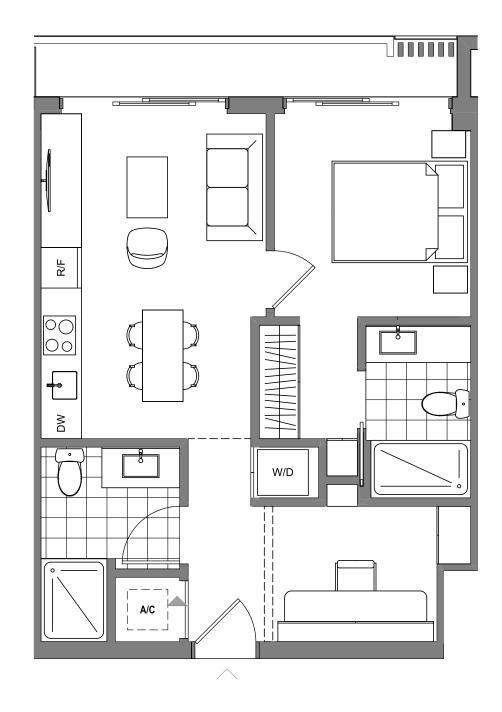

#### UNIT 05

1 Bed / 1 Bath

Interior 551 sq. ft. | 51 m2 138 sq. ft. | 13 m2 Exterior 689 sq. ft. | 64 m2 Total